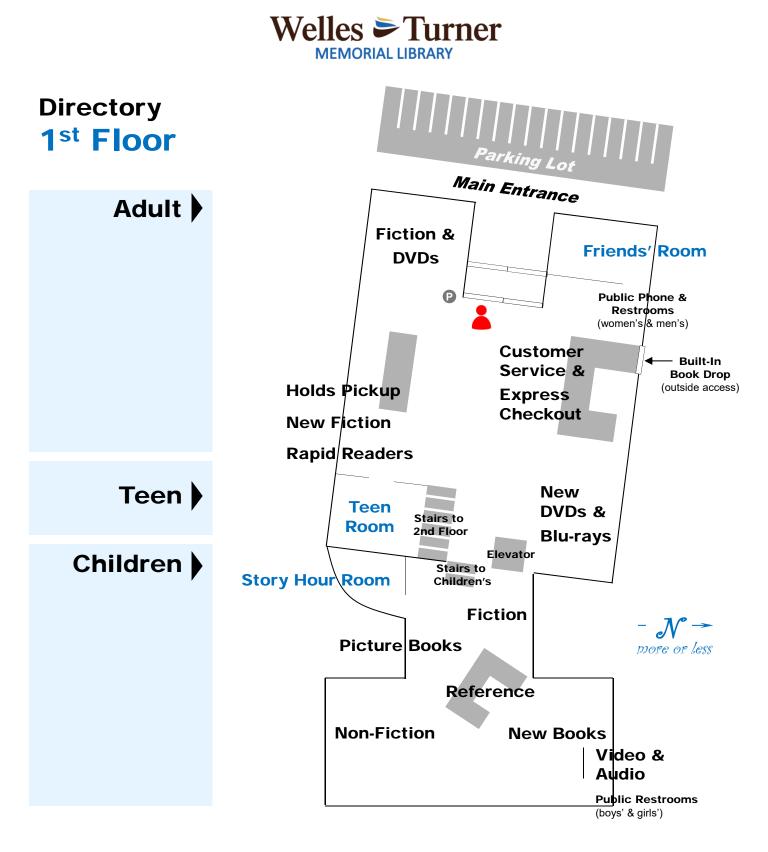

| Service               | Floor  | Service                 | Floor  | Service                         | Floor  | Service              | Floor  |
|-----------------------|--------|-------------------------|--------|---------------------------------|--------|----------------------|--------|
| Biography – Adult     | 2      | Lending Services        | 1      | Newspapers                      | 2      | Reference – Adult    | 2      |
| Fax (credit card) 🕞   | 2      | Magazines – Adult       | 2      | Non-Fiction – Adult             | 2      | Reference – Children | 1-C    |
| Fiction – Adult       | 1      | Magazines – Children    | 1-C    | Non-Fiction – Children's        | 1-C    | Reference – Teen     | 2      |
| Fiction – Children's  | 1-C    | Magazines – Young Adult | 1-Teen | Non-Fiction – Teen              | 1-Teen | Restrooms            | 1      |
| Fiction – Young Adult | 1-Teen | Media* – Adult          | 1&2    | Print /Copy/Fax <i>(cash)</i> 🕑 | 1 & 2  | Story Hour Room      | 1-C    |
| Friends' Room         | 1      | Media* – Children's     | 1-C    | Rapid Reader Collection         | 1      | Study Areas & Rooms  | 2      |
| Glastonbury Room      | 2      | Media* – Teen           | 1-Teen |                                 |        | Teen Room            | 1-Teen |