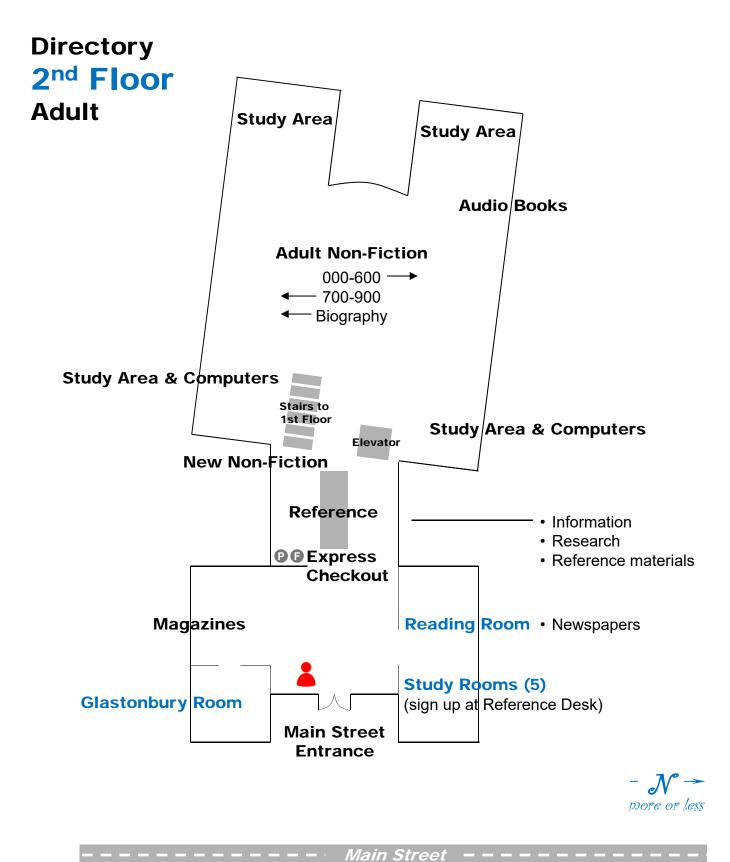

| Service               | Floor  | Service                 | Floor  | Service                         | Floor  | Service              | Floor  |
|-----------------------|--------|-------------------------|--------|---------------------------------|--------|----------------------|--------|
| Biography – Adult     | 2      | Lending Services        | 1      | Newspapers                      | 2      | Reference – Adult    | 2      |
| Fax (credit card) 🕞   | 2      | Magazines – Adult       | 2      | Non-Fiction – Adult             | 2      | Reference – Children | 1-C    |
| Fiction – Adult       | 1      | Magazines – Children    | 1-C    | Non-Fiction – Children's        | 1-C    | Reference – Teen     | 2      |
| Fiction – Children's  | 1-C    | Magazines – Young Adult | 1-Teen | Non-Fiction – Teen              | 1-Teen | Restrooms            | 1      |
| Fiction – Young Adult | 1-Teen | Media* – Adult          | 1&2    | Print /Copy/Fax <i>(cash)</i> 🕑 | 1 & 2  | Story Hour Room      | 1-C    |
| Friends' Room         | 1      | Media* – Children's     | 1-C    | Rapid Reader Collection         | 1      | Study Areas & Rooms  | 2      |
| Glastonbury Room      | 2      | Media* – Teen           | 1-Teen |                                 |        | Teen Room            | 1-Teen |